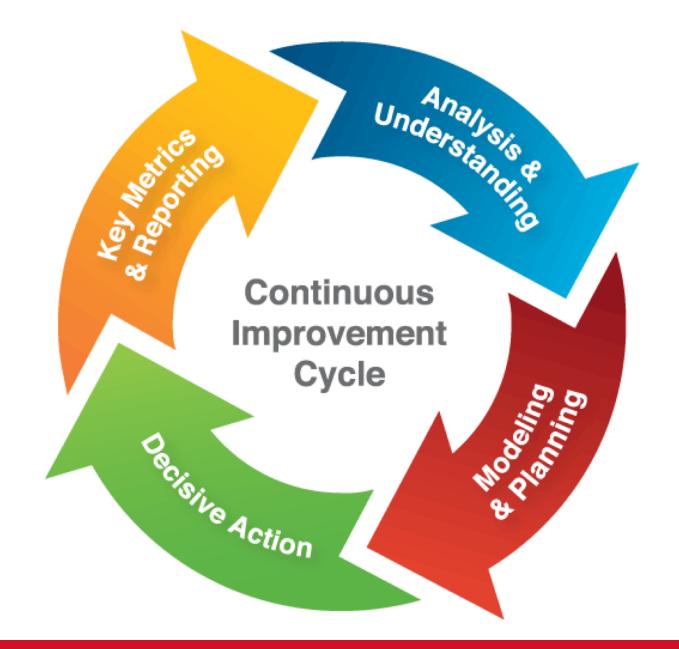

#### Commitment to Continuous Improvement

- ServiceNow
- Workday Post Go-Live Governance
- ISD Advisory Committee (communication 3 June 2019)
- Workday Releases March and October
  - upgrades designed to increase functionality and enhance the user experience
- Assess and measure outcomes
- Evaluate feedback
- Plan and implement changes