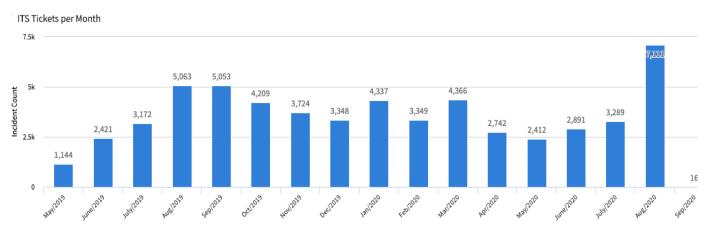

### ServiceNow Tickets

- Typical Day Mon Fri:
  - 200 250 tickets per day
- Aug 3 Aug 23:
  - Avg 211 376 tickets per day
  - High on two days: 601, 529
  - Previous high 510
- 7,111 tickets in August 2020
  - 95% have been closed or resolved
  - 1853 staff
  - 445 faculty